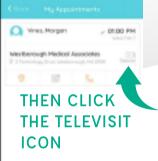

#### FROM YOUR PATIENT PORTAL ON THE COMPUTER LOG INTO THE PATIENT PORTAL 10-15 minutes BEFORE your appt. time APPOINTMENTS **CLICK ON "APPOINTMENTS"** Traverse Health Clinic and Coalition Then click "Join TeleVisit" Traverse Health Clinic 1719 S Garfield Avenue Traverse City... C 00/20/2020 ( 10:30 AM EDT Join TeleVisit View TeleVisit FAQ