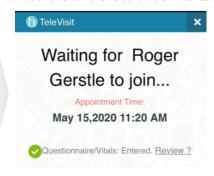

#### 4) WAIT FOR YOUR PROVIDER

### 2) ENTER YOUR VITALS

3) CLICK "START TELEVISIT"

4) WAIT FOR YOUR PROVIDER