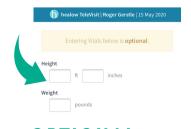

## 2) ENTER YOUR VITALS

**OPTIONAL** medical appts. only

### 2) ENTER YOUR VITALS

3) CLICK "START TELEVISIT"

4) WAIT FOR YOUR PROVIDER