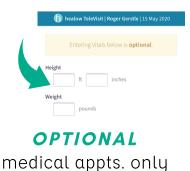

T COMPATIBLE

#### FROM YOUR PATIENT PORTAL ON THE COMPUTER LOG INTO THE PATIENT PORTAL 10-15 minutes BEFORE your appt. time APPOINTMENTS **CLICK ON "APPOINTMENTS"** Traverse Health Clinic and Coalition Then click "Join TeleVisit" Traverse Health Clinic 1719 S Garfield Avenue Traverse City... C 00/20/2020 ( 10:30 AM EDT Join TeleVisit View TeleVisit FAQ

1) COMPLETE THE QUESTIONNAIRE & CONSENT FORM

| healow TeleVisit   Roger Gerstle   15 May 2020                        |
|-----------------------------------------------------------------------|
| Please complete your health questionnaire to the best of your ability |
| TELEVISIT                                                             |
| Do you consent to TeleVisit today?  ○ Yes ○ No                        |

### 2) ENTER YOUR VITALS



3) CLICK "START TELEVISIT"



4) WAIT FOR YOUR PROVIDER