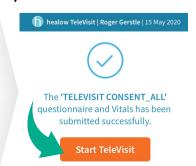

### 3) CLICK "START TELEVISIT"

### 2) ENTER YOUR VITALS

3) CLICK "START TELEVISIT"

4) WAIT FOR YOUR PROVIDER